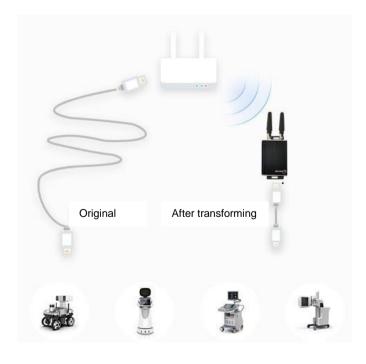

## ALXB15i — Ethernet-Wi-Fi Bridge

The Alinket ALXB15i product can realize the bridging function between Ethernet interface and Wi-Fi. Through the PC configuration software developed by Alinket, the original Ethernet devices can be wireless flexibly and quickly, and the cost of the innovation of the IoT will be the lowest.

## Applications

- Medical and Health
- Industrial control and Monitoring
- Environment and Energy
- Smart office and Smart home
- All terminal devices that need wireless network port