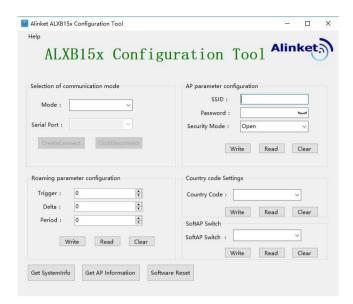

### Highlights

- External dual antenna design make the transmission faster and more stable
- L2F, plug and play
- Specialized PC configuration tool, simple and quick
- Fast Roaming
- IEEE802.11 ac/a/b/g/n, 2.4GHz & 5GHz
- Two indicator lights are configured to visually reflect the working state of the equipment